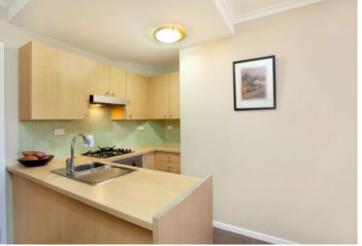

Large open plan living & dining area
Gourmet gas kitchen w stainless steel appliances
Spacious bedroom w large built-in robes
Renovated new bathroom & internal laundry w dryer
Polished floorboards & air conditioning
Security car space & ample visitor parking
Near new white paint throughout