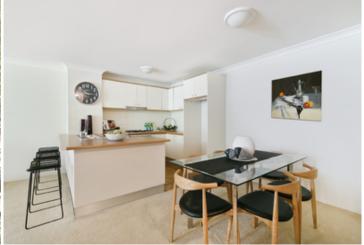

Generous open plan lounge & dining area
Designer gas kitchen w stainless steel appliances
Large main bedroom w walk-in robe & ensuite
Private balcony w leafy outlook
Generous second bedroom w built-in robes
Bathroom w tub & separate laundry w dryer
Secure car space & ample visitor parking