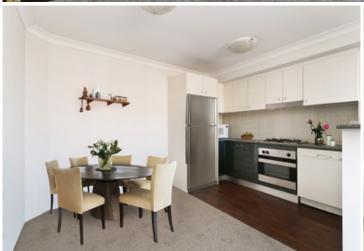

Light filled open plan lounge & dining area Modern gas kitchen w stainless steel appliances Well-appointed bedroom w built-in wardrobes Bathroom w tub & internal laundry w dryer Sunny entertaining balcony w leafy outlook Secure car space & ample visitor parking