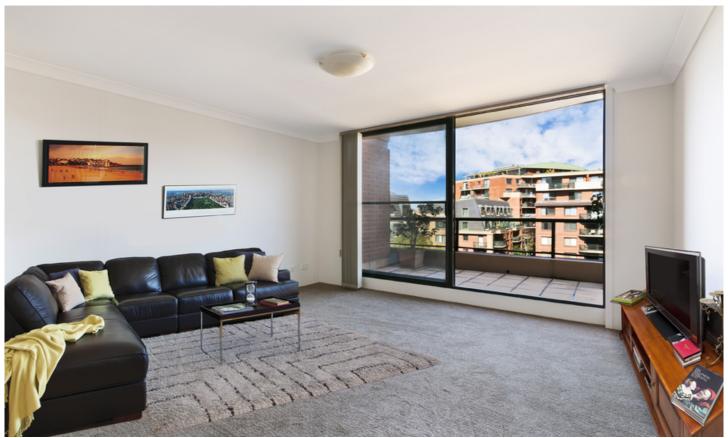

Light filled open plan lounge & dining area Modern gas kitchen w stainless steel appliances Well-appointed bedroom w built-in wardrobes Bathroom w tub & internal laundry w dryer Sunny entertaining balcony w leafy outlook Secure car space & ample visitor parking