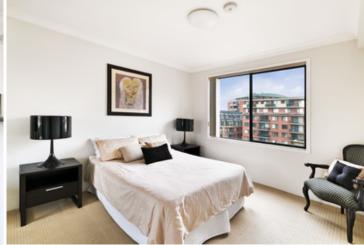

Light filled open plan lounge & dining area Modern gas kitchen w stainless steel appliances Well-appointed bedroom w built-in wardrobes Bathroom w tub & internal laundry w dryer Sunny entertaining balcony w leafy outlook Secure car space & ample visitor parking