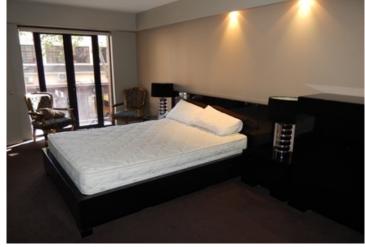

Spacious bedroom with built-in wardrobe

- Mosaic bathroom with internal laundry
- Granite kitchen with built-in refrigerator, dish-draw dishwasher and Meile appliances
- Reverse cycle Air conditioning throughout Security intercom system
- Security parking