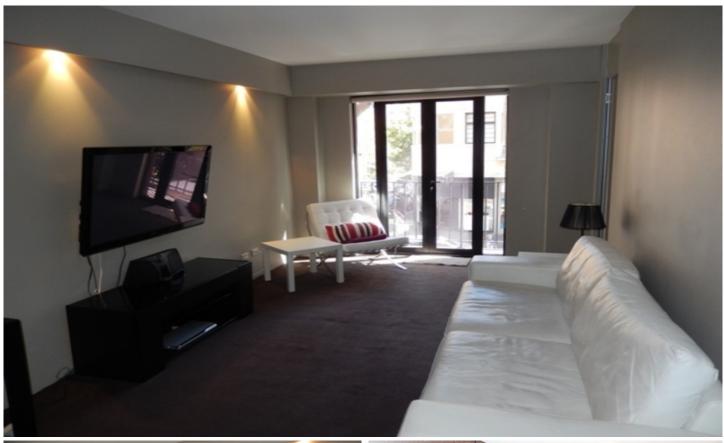

## parking

Stylish & modern is this fully furnished and equipped west facing one bedroom, one bathroom apartment with security parking. This apartment is located in the highly sought after REX development designed by renowned architects BKH.

Spacious bedroom with built-in wardrobe

- Mosaic bathroom with internal laundry
- Granite kitchen with built-in refrigerator, dish-draw dishwasher and Meile appliances
- Reverse cycle Air conditioning throughout Security intercom system
- Security parking