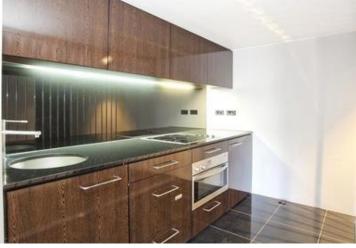

Spacious bedroom with built-in wardrobe

- Mosaic bathroom with internal laundry
- Granite kitchen with built-in refrigerator, dish-draw dishwasher and Meile appliances
- Reverse cycle Air conditioning throughout Security intercom system
- Security parking