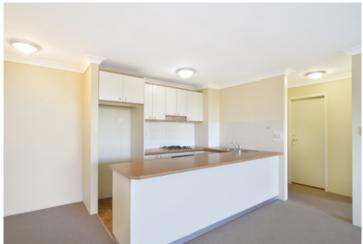

Modern gas kitchen with dishwasher and gas cooking

Modern bathroom with bath and separate internal laundry with dryer Open plan lounge/dining room with air con flowing onto tiled balcony Security car space and ample visitor parking