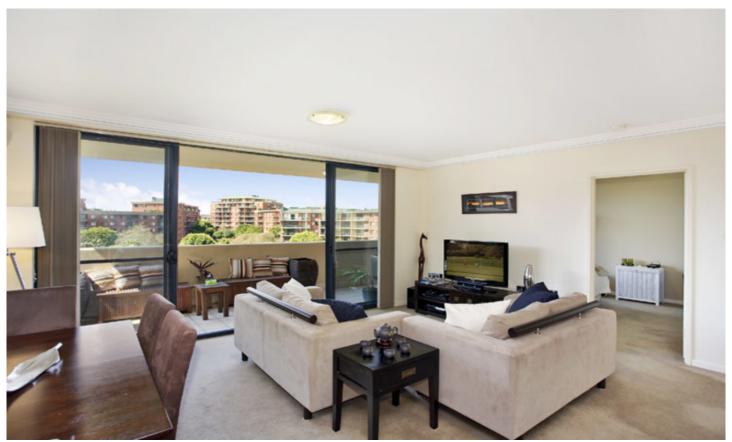

## One bedroom apartment located in Sydney Park Village

Set on the forth floor of the building, this apartment offers views over the tennis court and pool.

Large bedroom with ensuite and access to the balcony

Open plan lounge and dining room flowing out to the East facing balcony Modern bathroom with a bath

Internal laundry with dryer

Modern kitchen with gas cooking, great cupboard space, pull out pantry and dishwasher

Placed just steps from the hip Erskineville Village & the eat streets of King and Crown Streets, Sydney Park Village is one of the most sought after resort style buildings in inner Sydney. With incomparable facilities including outdoor pool, two tennis courts, gym and heated indoor pool immerse yourself in a sanctuary away from any urban buzz.