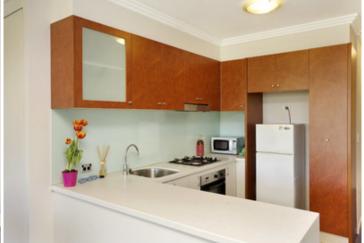

Open plan lounge and dining room flowing out to the East facing balcony Modern bathroom with a bath

Internal laundry with dryer

Modern kitchen with gas cooking, great cupboard space, pull out pantry and dishwasher