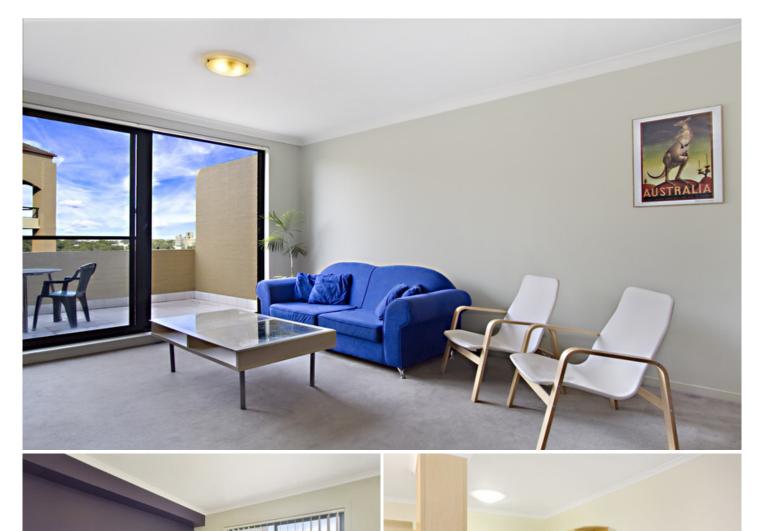

## Park Village

One bedroom apartment plus study located in the sought after lifestyle complex that is Sydney Park Village

Open plan lounge/dining room flowing out onto your private balcony Large bedroom with built in wardrobe Separate study alcove Modern kitchen with gas cooking, great cupboard space, pull out pantry and dishwasher Modern bathroom with a bath Internal laundry with dryer Security car space and ample visitor parking

Placed just steps from the hip Erskineville Village & the eat streets of King and Crown Streets, Sydney Park Village is one of the most sought after resort style buildings in inner Sydney. With incomparable facilities including outdoor pool, two tennis courts, gym and heated indoor pool immerse yourself in a sanctuary away from any urban buzz.