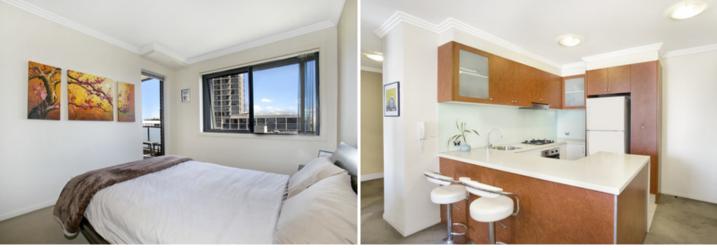

Oversized main bedroom with walk in wardrobe and extra built in wardrobe and access to the balcony

West facing, glass framed balcony

Open plan lounge and dining area with air conditioning, access to the balcony

Modern kitchen with stainless steel appliances including dishwasher, pull out pantry and plenty of cupboard space

Modern bathroom with bath and internal laundry with dryer

570 Contact:

Type:

Bond:

Leased Date: