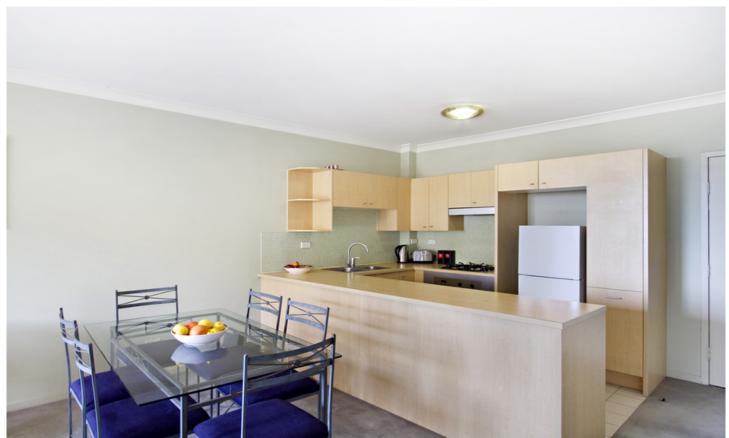

## Two bedroom apartment with views over Sydney Park

This east facing two bedroom apartment features bright and airy open plan living with a magnificent outlook over Sydney Park.

Spacious balcony
Large open plan living dining spaces
Galley Kitchen with stainless/gas appliances
Main bedroom with built in wardrobes and ensuite
Contemporary style main bathroom
Security building with lift access
Security car space and ample visitor parking