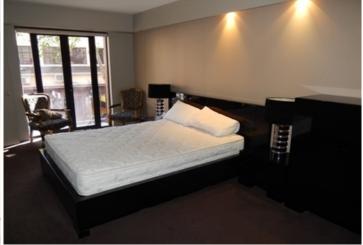

Spacious bedroom with built-in wardrobe Mosaic bathroom with internal laundry Granite kitchen with built-in refrigerator, dish-draw dishwasher and Meile appliances

Reverse cycle Air conditioning throughout Security intercom system Security parking