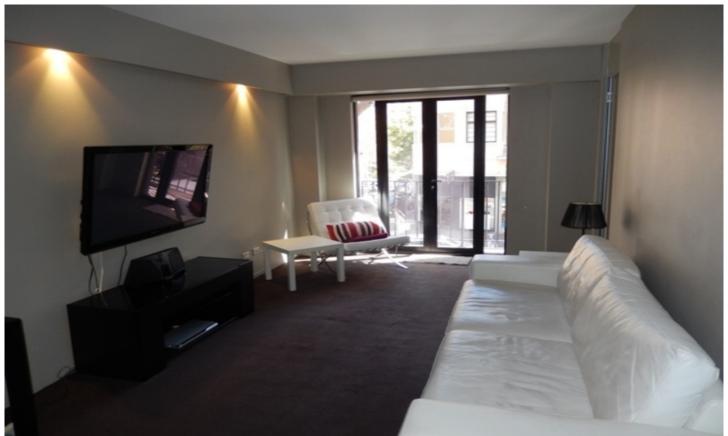

## View Saturday 21 June at 2:30pm. Please meet outside Lobby entrance

Stylish & modern is this fully furnished and equipped west facing one bedroom, one bathroom apartment with security parking. This apartment is located in the highly sought after REX development designed by renowned architects BKH.

Spacious bedroom with built-in wardrobe Mosaic bathroom with internal laundry Granite kitchen with built-in refrigerator, dish-draw dishwasher and Meile appliances

Reverse cycle Air conditioning throughout Security intercom system Security parking