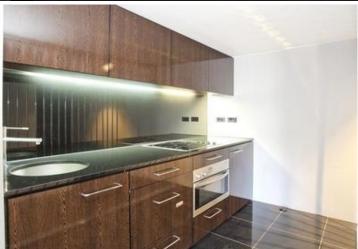

Spacious bedroom with built-in wardrobe Mosaic bathroom with internal laundry Granite kitchen with built-in refrigerator, dish-draw dishwasher and Meile appliances

Reverse cycle Air conditioning throughout Security intercom system Security parking