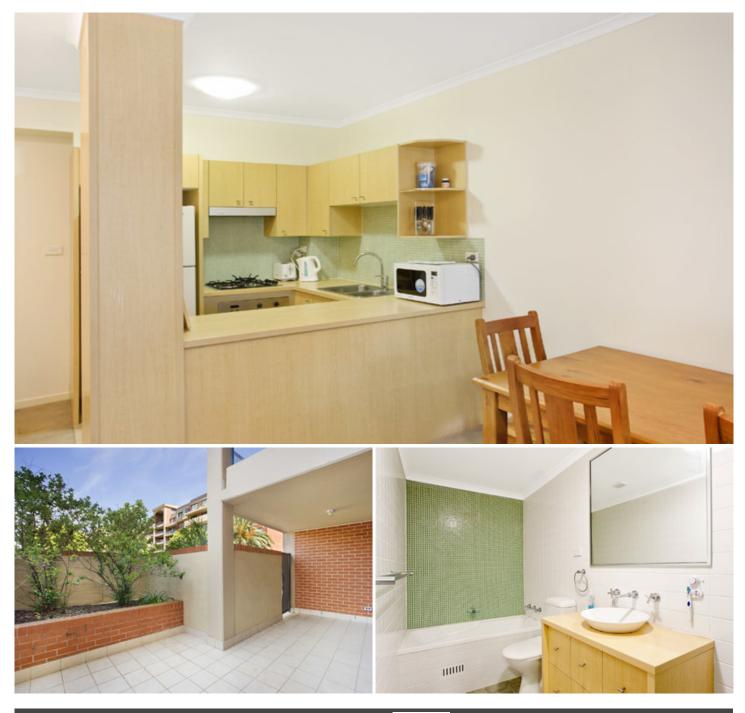

## courtyard located in Sydney Park Village

Internal facing one bedroom apartment located in the sought after lifestyle complex that is Sydney Park Village.

Large main bedroom with built in wardrobe and access to the courtyard Open plan lounge/dining room flowing out to the courtyard Large private courtyard Modern bathroom with a bath Internal laundry with dryer Modern kitchen with gas cooking, great cupboard space, pull out pantry and dishwasher