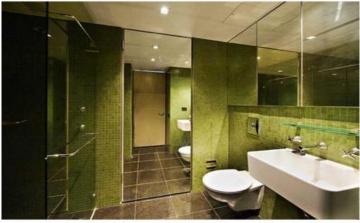

Spacious bedroom with built-in wardrobe Mosaic bathroom with internal laundry Granite kitchen with built-in refrigerator, dish-draw dishwasher and Meile appliances

Reverse cycle Air conditioning throughout Security intercom system Security parking