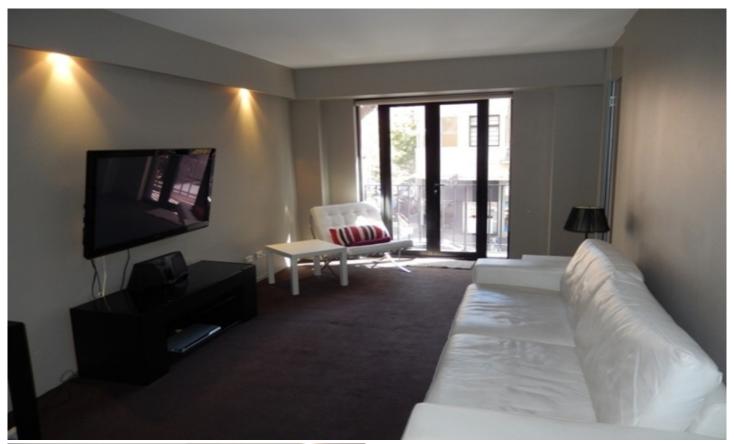

## Fully furnished one bedroom apartment with security parking

Stylish & modern is this fully furnished and equipped west facing one bedroom, one bathroom apartment with security parking. This apartment is located in the highly sought after REX development designed by renowned architects BKH.

Spacious bedroom with built-in wardrobe Mosaic bathroom with internal laundry Granite kitchen with built-in refrigerator, dish-draw dishwasher and Meile appliances

Reverse cycle Air conditioning throughout Security intercom system Security parking