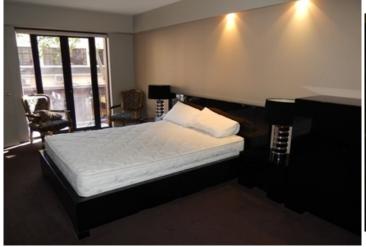

Spacious bedroom with built-in wardrobe Mosaic bathroom with internal laundry Granite kitchen with built-in refrigerator, dish-draw dishwasher and Meile appliances

Reverse cycle Air conditioning throughout Security intercom system Security parking