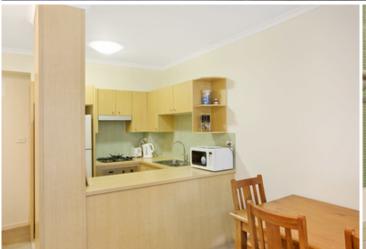

Separate study alcove

Modern kitchen with gas cooking, great cupboard space, pull out pantry and dishwasher

Modern bathroom with a bath

Internal laundry with dryer

Security car space and ample visitor parking