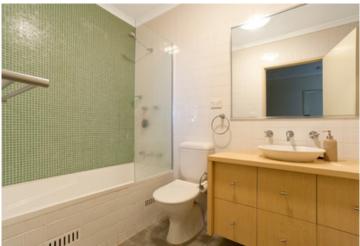

Separate study alcove

Modern kitchen with gas cooking, great cupboard space, pull out pantry and dishwasher

Modern bathroom with a bath

Internal laundry with dryer

Security car space and ample visitor parking