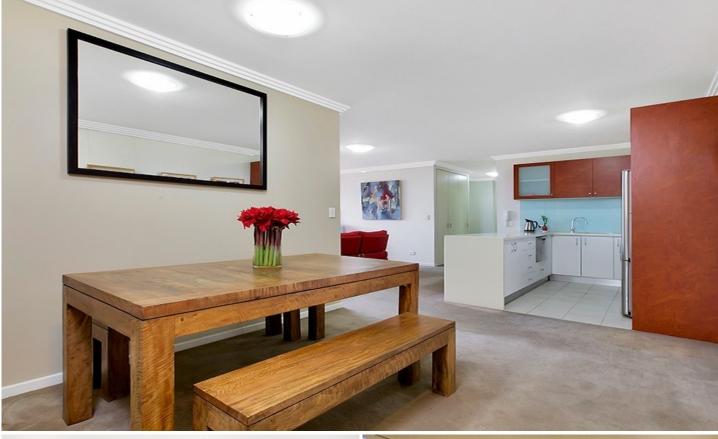

Open plan living that flows onto your balcony Main bedroom with built in wardrobe and ensuite bathroom Spacious second bedroom with built ins Modern kitchen with gas cooking, dishwasher and loads of storage space Separate study alcove Internal laundry with dryer Your own security car space and ample visitor parking