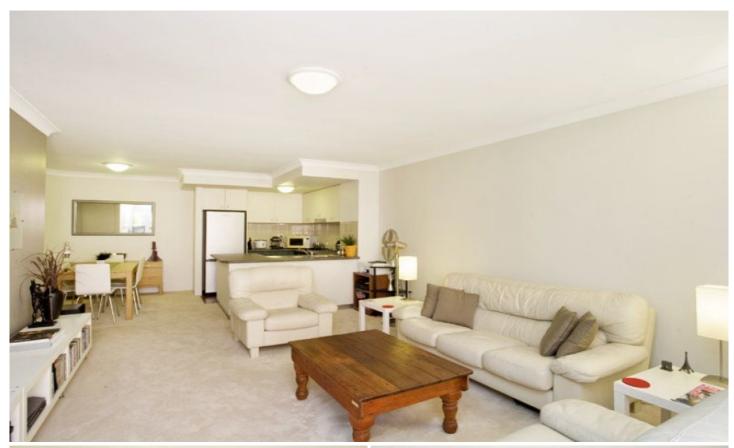

## Park Village

This Spacious and bright two bedroom apartment with secure parking is located in the sought after lifestyle complex that is Sydney Park Village.

Open plan lounge flowing onto tiled balcony/dining room flowing onto your tiled balcony

Spacious main bedroom with ceiling fans, built-in wardrobe and ensuite Second bedroom with ceiling fans and built in wardrobe Bathroom with bath Modern kitchen with gas cooking and dishwasher Internal laundry with clothes dryer All combined with your own security car space