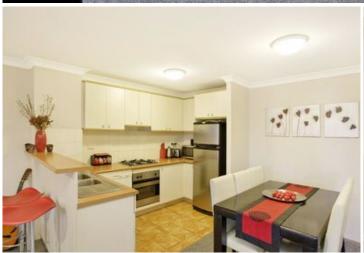

Bathroom with bath

Modern kitchen with gas cooking and dishwasher

Internal laundry with clothes dryer

Open plan lounge/dining room flowing out onto your tiled balcony > All combined with your own security car space + ample visitor parking on site FREE GAS!

PLEASE NOTE PHOTOGRAPHY USED IS OF AN IDENTICAL FLOOR PLAN APARTMENT LOCATED ABOVE AND IS NOT OF THE SUBJECT APARTMENT.

. .

<u>l</u>

4

1

520

Contact: Beau McCaffery

0424 833 376