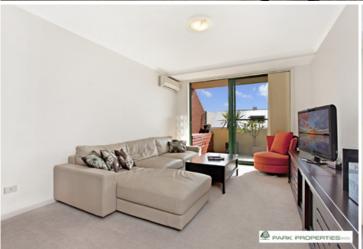

Spacious bedroom with walk-in wardrobe and access door onto balcony Tiled bathroom with internal laundry

Modern gas kitchen with dish-draw dishwasher and pull-out pantry Separate study alcove

Open plan lounge/dining room flowing onto your tiled balcony Security car space and ample visitor parking Air Conditioning