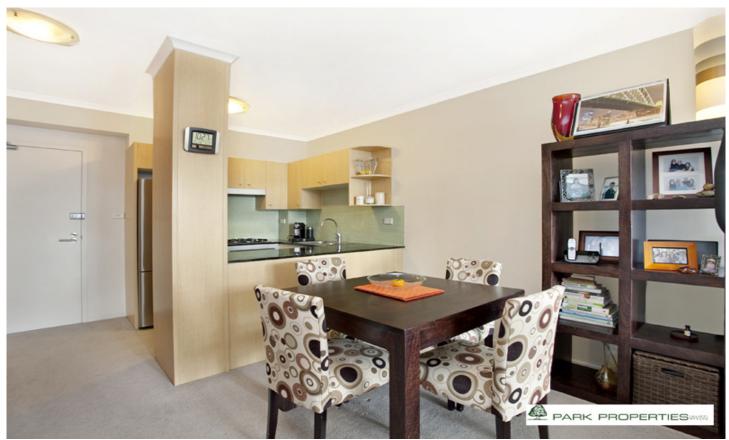

Spacious bedroom with walk-in wardrobe and access door onto balcony Tiled bathroom with internal laundry

Modern gas kitchen with dish-draw dishwasher and pull-out pantry Separate study alcove

Open plan lounge/dining room flowing onto your tiled balcony Security car space and ample visitor parking Air Conditioning