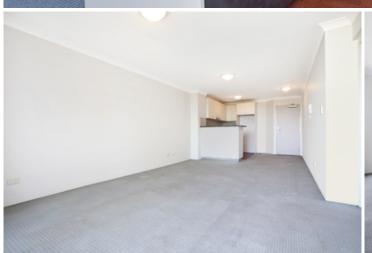

Spacious modern kitchen with gas cooking and stainless steel appliances including dishwasher

Bright open plan living/dining area that flows onto your private balcony

Bedroom with built-in robe

Modern bathroom with bath