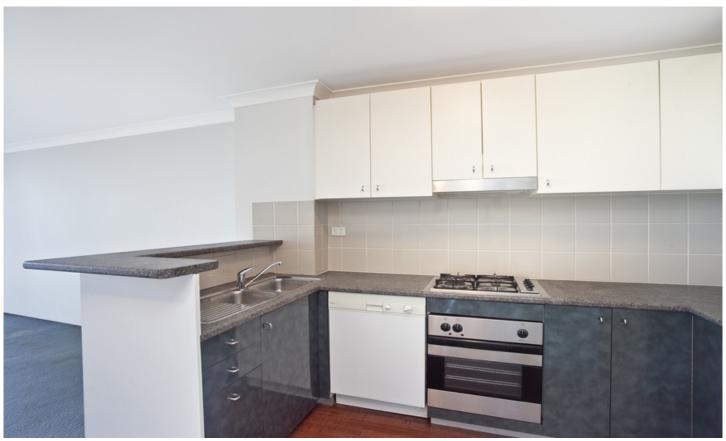

Spacious modern kitchen with gas cooking and stainless steel appliances including dishwasher

Bright open plan living/dining area that flows onto your private balcony

Bedroom with built-in robe

Modern bathroom with bath