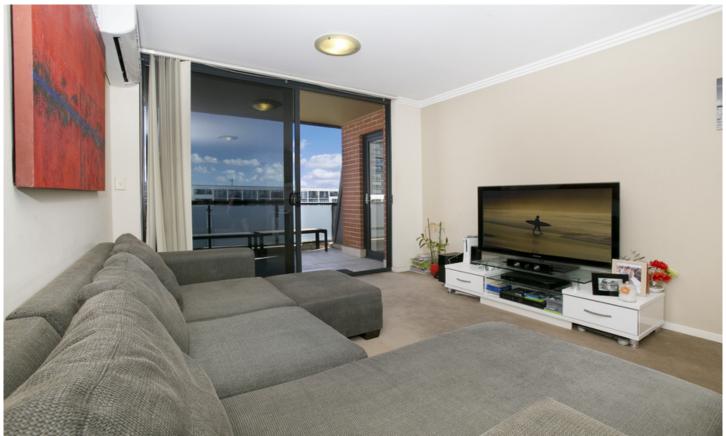

Oversized main bedroom with built in wardrobe and access to the balcony West facing, glass framed balcony

Open plan lounge and dining area with air conditioning, access to the balcony

Modern kitchen with stainless steel appliances including dishwasher, pull out pantry and plenty of cupboard space