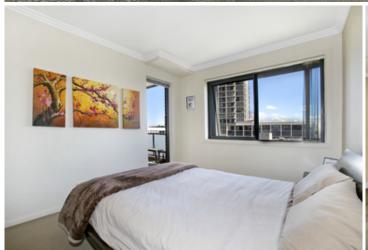

Oversized main bedroom with built in wardrobe and access to the balcony West facing, glass framed balcony

Open plan lounge and dining area with air conditioning, access to the balcony

Modern kitchen with stainless steel appliances including dishwasher, pull out pantry and plenty of cupboard space