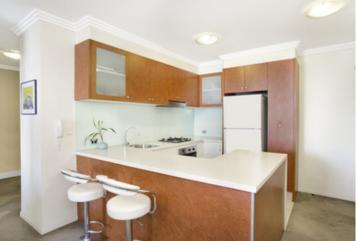

Oversized main bedroom with built in wardrobe and access to the balcony West facing, glass framed balcony

Open plan lounge and dining area with air conditioning, access to the balcony

Modern kitchen with stainless steel appliances including dishwasher, pull out pantry and plenty of cupboard space