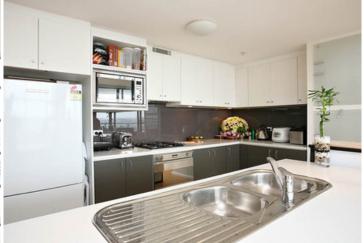

Located within the ?tower' of Zenix this apartment has a spacious designer look and feel.

Offering two large bedrooms, master with ensuite and both with built in robes

Open plan living area with ducted air conditioning Granite kitchen with stainless steel appliances & dishwasher