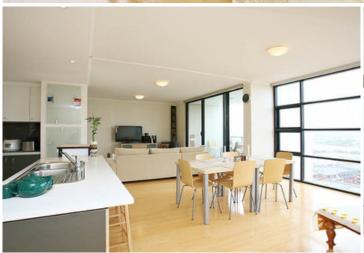

## View Saturday 26 July at 10:00am. Please buzz 1803 for access

Top floor penthouse apartment with city views from every room.

You will be impressed by the size and city views from every room in this 18 floor apartment.

Located within the ?tower' of Zenix this apartment has a spacious designer look and feel.

Offering two large bedrooms, master with ensuite and both with built in robes

Open plan living area with ducted air conditioning Granite kitchen with stainless steel appliances & dishwasher