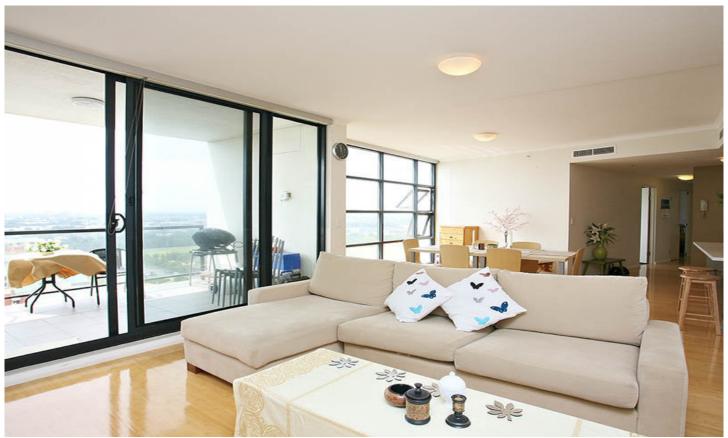

## View Saturday 26 July at 10:00am. Please buzz 1803 for access

Top floor penthouse apartment with city views from every room.

You will be impressed by the size and city views from every room in this 18 floor apartment.

Located within the ?tower' of Zenix this apartment has a spacious designer look and feel.

Offering two large bedrooms, master with ensuite and both with built in robes

Open plan living area with ducted air conditioning Granite kitchen with stainless steel appliances & dishwasher