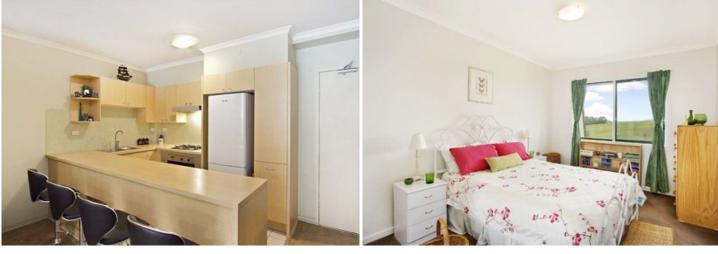

Spacious bedroom with built-in wardrobe

Modern bathroom with bath & internal laundry

Spacious modern kitchen with gas cooking, dishwasher, ample bench and cupboard space

Open plan lounge/dining room with air conditioning that flows out onto your tiled balcony with views over Sydney park

Security car space and ample visitor parking

Please note photography used in this advertisement is not of the subject apartment but of an apartment with a similar floor plan.

520

Contact:

Type:

Bond:

Leased Date: