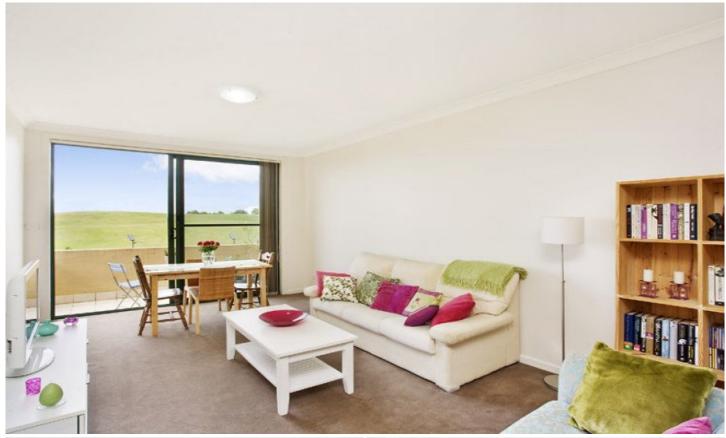

Spacious bedroom with built-in wardrobe

Modern bathroom with bath & internal laundry

Spacious modern kitchen with gas cooking, dishwasher, ample bench and cupboard space

Open plan lounge/dining room with air conditioning that flows out onto your tiled balcony with views over Sydney park

Security car space and ample visitor parking

Please note photography used in this advertisement is not of the subject apartment but of an apartment with a similar floor plan.

520

Contact:

Type:

Bond:

Leased Date: