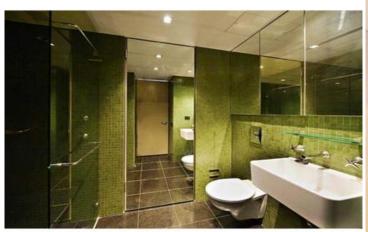

Spacious bedroom with queen sized bed and built-in wardrobe Mosaic bathroom with internal laundry which contains washer and dryer Equipped granite kitchen with built-in refrigerator, dish draw dishwasher and Meile appliances