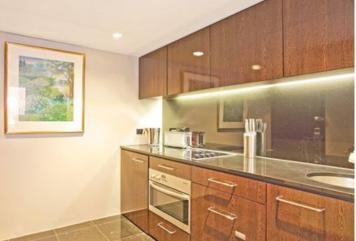

Spacious bedroom with queen sized bed and built-in wardrobe Mosaic bathroom with internal laundry which contains washer and dryer Equipped granite kitchen with built-in refrigerator, dish draw dishwasher and Meile appliances