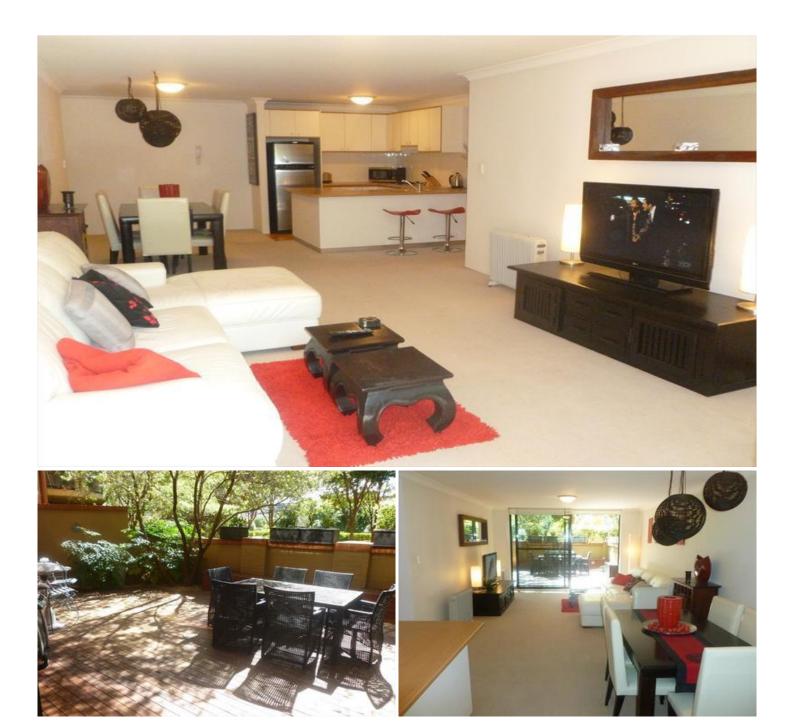

## Park Village

Fully Furnished two bedroom courtyard apartment located within the sough after lifestyle complex that is Sydney Park Village.

Main bedroom with built-in wardrobe and ensuite bathroom Spacious second bedroom with built-in wardrobe Two designer bathrooms, main with bath Fully equipped modern kitchen with gas cooking and dishwasher Large open plan lounge/dining flowing onto your private internal facing courtyard Fully furnished throughout with quality inclusions Internal laundry Reverse cycle air conditioning