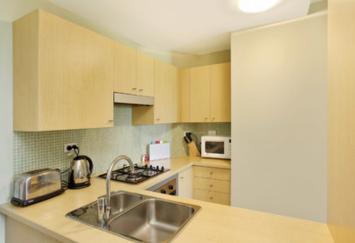

Spacious bedroom with built-in wardrobe

Large open plan lounge/dining room flowing out onto your tiled balcony with views over Sydney Park

Modern kitchen with gas cooking, great cupboard space, pull-out pantry and stainless steel dish dishwasher