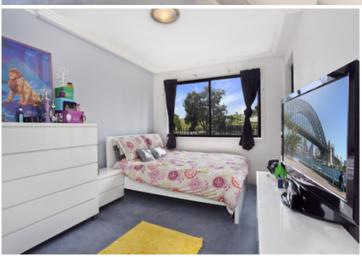

Spacious bedroom with built-in wardrobe and access to the balcony Open plan lounge/dining room flowing out onto your tiled balcony with views over Sydney Park

Study alcove area

Modern kitchen with gas cooking, great cupboard space, pull-out pantry and stainless steel dish draw dishwasher