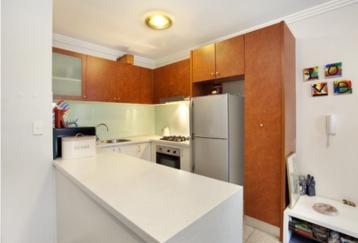

Spacious bedroom with built-in wardrobe and access to the balcony Open plan lounge/dining room flowing out onto your tiled balcony with views over Sydney Park

Study alcove area

Modern kitchen with gas cooking, great cupboard space, pull-out pantry and stainless steel dish draw dishwasher