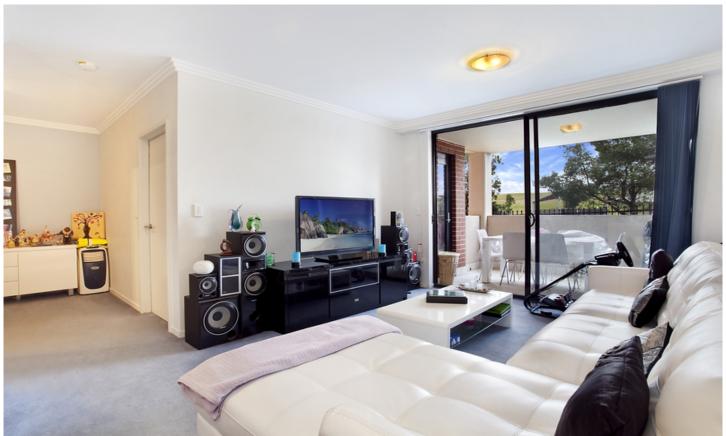

Spacious bedroom with built-in wardrobe and access to the balcony Open plan lounge/dining room flowing out onto your tiled balcony with views over Sydney Park

Study alcove area

Modern kitchen with gas cooking, great cupboard space, pull-out pantry and stainless steel dish draw dishwasher