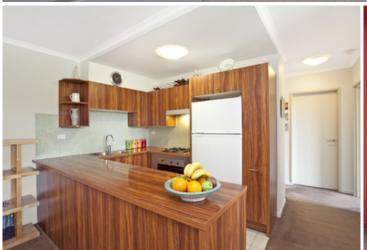

Spacious kitchen with stainless steel appliances, dishwasher and gas cooking

Modern bathroom with bath facility and internal laundry with clothes dryer Open plan lounge/dining room flowing out onto your massive balcony overlooking and landscaped gardens