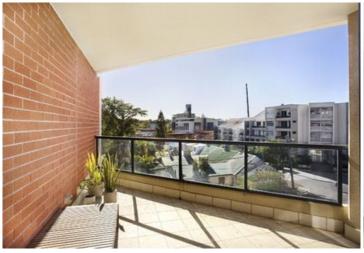

Spacious bedroom with built-in wardrobe

Mosaic tiled bathroom with bath & internal laundry with clothes dryer Modern kitchen with gas cooking, dishwasher & pull-out pantry Study alcove area

Open plan lounge/dining room flowing out onto your tiled north facing balcony