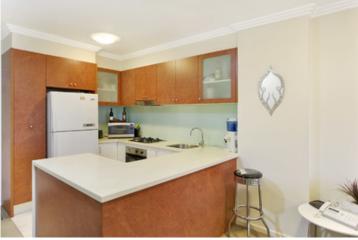

Spacious bedroom with built-in wardrobe

Mosaic tiled bathroom with bath & internal laundry with clothes dryer Modern kitchen with gas cooking, dishwasher & pull-out pantry Study alcove area

Open plan lounge/dining room flowing out onto your tiled north facing balcony