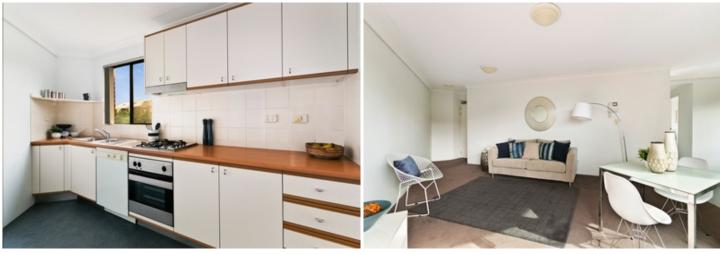

Spacious bedroom with huge built-in wardrobe

Modern bathroom & internal laundry

Spacious modern kitchen with gas cooking, dishwasher, ample bench and cupboard space

Open plan lounge/dining room that flows out onto your tiled north facing balcony with city views