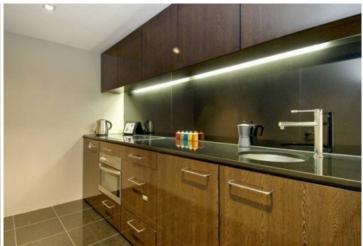

Spacious bedroom with walk in wardrobe
Separate study alcove
Generous lounge that flows onto tiled terrace
Reverse cycle air conditioning throughout
Burley Katon Halliday designed
Granite kitchen with built-in refrigerator, dish draw dishwasher and meile oven
Internal laundry with dryer