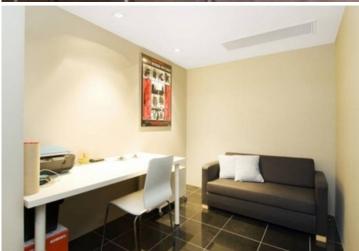

Spacious bedroom with walk in wardrobe
Separate study alcove
Generous lounge that flows onto tiled terrace
Reverse cycle air conditioning throughout
Burley Katon Halliday designed
Granite kitchen with built-in refrigerator, dish draw dishwasher and meile oven
Internal laundry with dryer