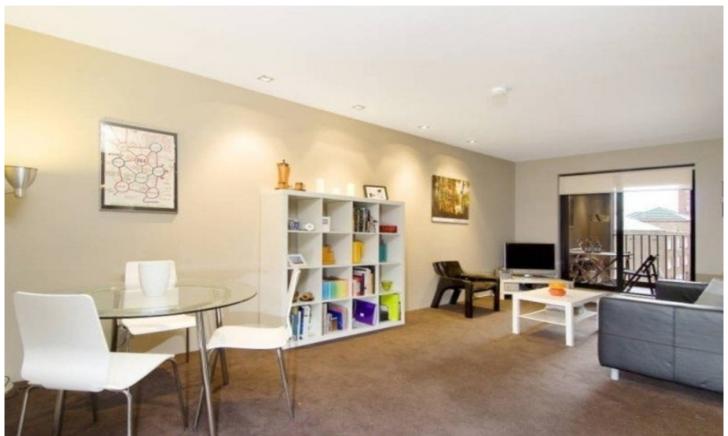

Spacious bedroom with walk in wardrobe
Separate study alcove
Generous lounge that flows onto tiled terrace
Reverse cycle air conditioning throughout
Burley Katon Halliday designed
Granite kitchen with built-in refrigerator, dish draw dishwasher and meile oven
Internal laundry with dryer