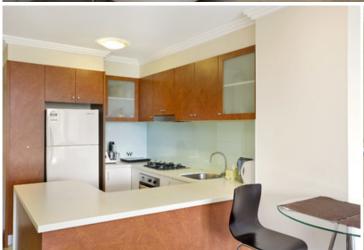

Bright northerly aspect

Spacious bedroom with built-in wardrobe

Mosaic tiled bathroom with internal laundry

Study alcove area

Modern gas kitchen with dish draw dishwasher and pull-out pantry

Sun drenched open plan lounge/dining room flowing out onto the north facing tiled balcony