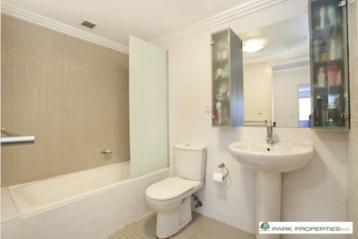

Bright northerly aspect

Spacious bedroom with built-in wardrobe

Mosaic tiled bathroom with internal laundry

Study alcove area

Modern gas kitchen with dish draw dishwasher and pull-out pantry

Sun drenched open plan lounge/dining room flowing out onto the north facing tiled balcony