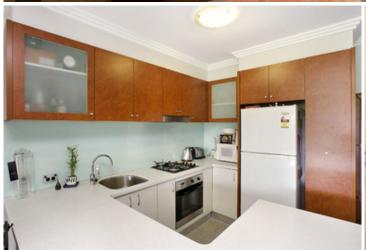

With no road frontage, this apartment is ideally positioned in a quiet and peaceful location.

Large bedroom with built in wardrobes and separate access to balcony Gourmet kitchen with gas cooking, dish drawer dishwasher and pull-out pantry