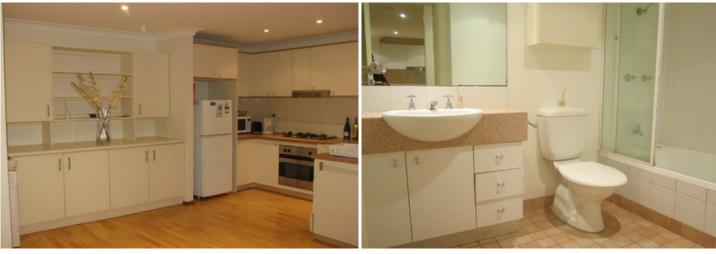

Oversized combined living/dining area with floorboards flowing onto the bright courtyard area

Gourmet kitchen with gas cooking, dishwasher and ample storage space Modern bathroom with full bath

Internal laundry with dryer