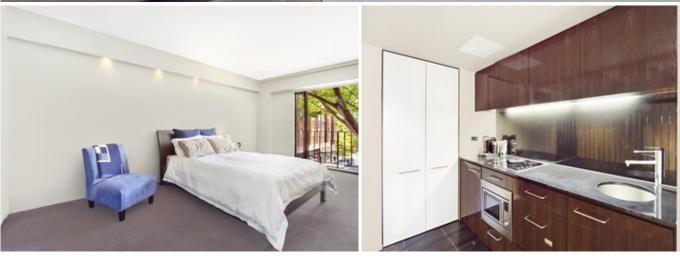

## New paint throughout

Spacious bedroom with built-in wardrobe Modern bathroom with internal laundry Granite kitchen with built-in refrigerator, dish-draw dishwasher and Meile appliances Reverse cycle Air conditioning throughout Security intercom system Security parking