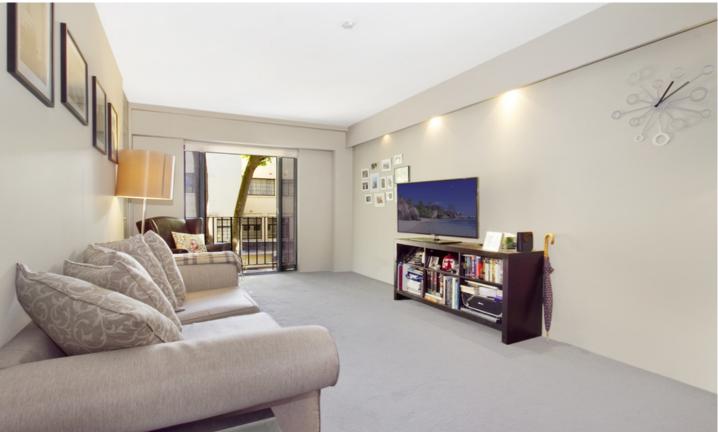

## Rex

Located in the Rex building, this stylish & modern one bedroom, one bathroom apartment with security parking won't last long.

## New paint throughout

Spacious bedroom with built-in wardrobe Modern bathroom with internal laundry Granite kitchen with built-in refrigerator, dish-draw dishwasher and Meile appliances Reverse cycle Air conditioning throughout Security intercom system Security parking

The REX also includes such building facilities as:- 16m Indoor heated mosaic tiled lap pool, fully equip gymnasium, on-site building manager, weekend 24 hour concierge, elevator access, sauna/steam room, Male & Female shower/toilets/change rooms within the fitness centre.