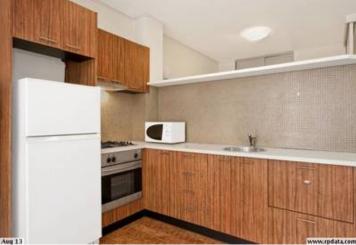

Spacious lounge room flowing onto the generous tiled balcony Modern kitchen with gas cook top & dishwasher Internal laundry with dryer

Located in the CBD precinct this apartment has everything at your doorstep including Central Station, Chinatown, busses, movie theatres, universities, shopping centres, and the vibrant bars and restaurants Sydney has to offer.