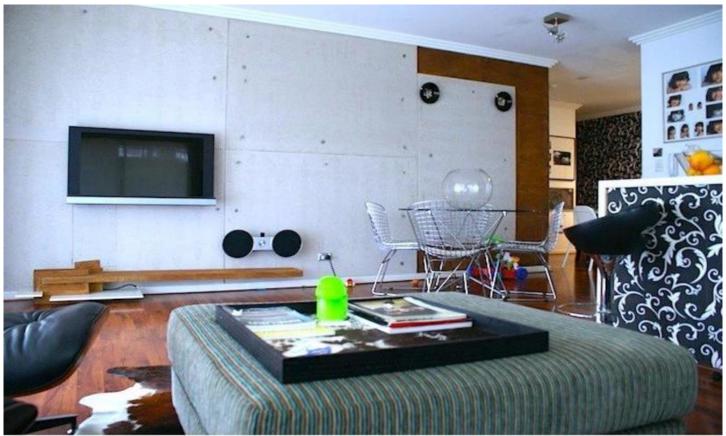

Oversized main bedroom with built in wardrobes, ensuite and access to courtyard

Spacious second bedroom with built in wardrobes

Open plan lounge/dining with floorboards flowing out onto the large entertaining terrace