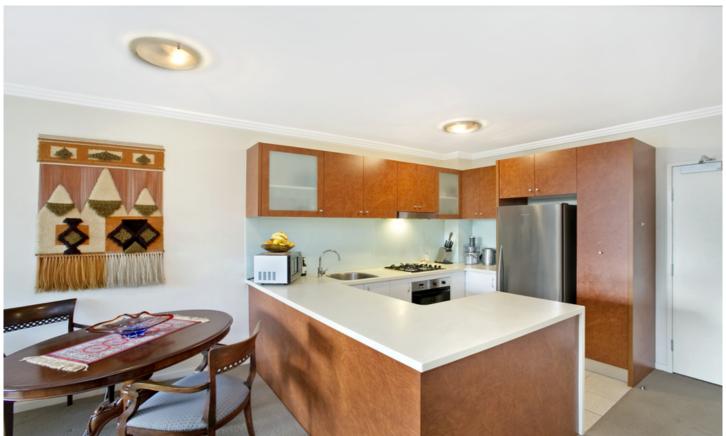

Bright northerly aspect

Spacious bedroom with built in wardrobes

Study alcove area

Gourmet gas kitchen with dish drawer dishwasher and pull-out pantry

Modern bathroom with internal laundry and dryer

Open plan lounge/dining flowing onto the north facing balcony with city views