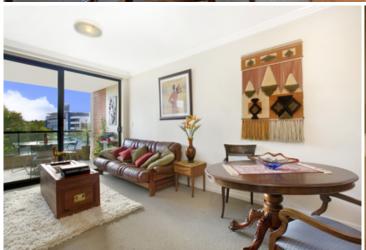

Bright northerly aspect

Spacious bedroom with built in wardrobes

Study alcove area

Gourmet gas kitchen with dish drawer dishwasher and pull-out pantry

Modern bathroom with internal laundry and dryer

Open plan lounge/dining flowing onto the north facing balcony with city views