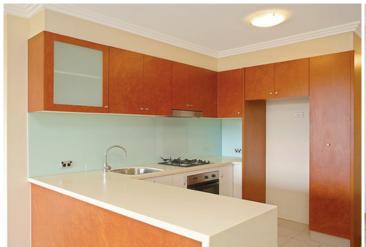

Spacious bedroom with double built in wardrobes and direct balcony access

Oversized open plan lounge & dining area leading to the large entertaining balcony

Well equipped gourmet kitchen with stainless steel appliances including dishwasher, pull out pantry and ample storage space