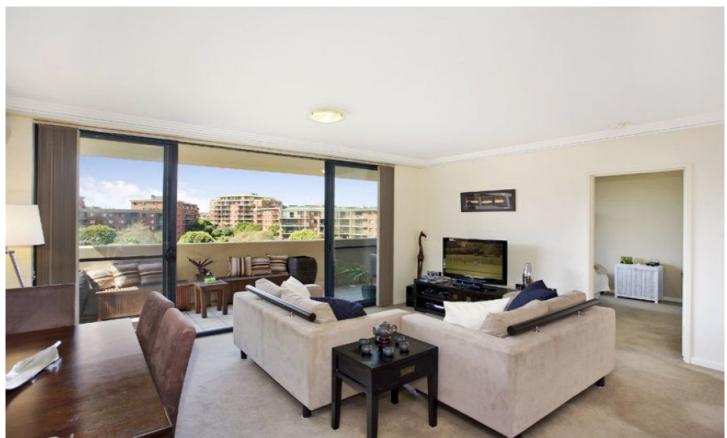

## Stunning one bedroom apartment with air conditioning

Featuring brand new carpet and paint throughout, this immaculate forth floor one bedroom, one bathroom apartment overlooks the landscaped gardens, swimming pool and tennis courts of Sydney Park Village. With no road frontage, this apartment is ideally positioned in a quiet and peaceful location.

Spacious bedroom with double built in wardrobes and direct balcony access

Oversized open plan lounge & dining area leading to the large entertaining balcony

Well equipped gourmet kitchen with stainless steel appliances including dishwasher, pull out pantry and ample storage space