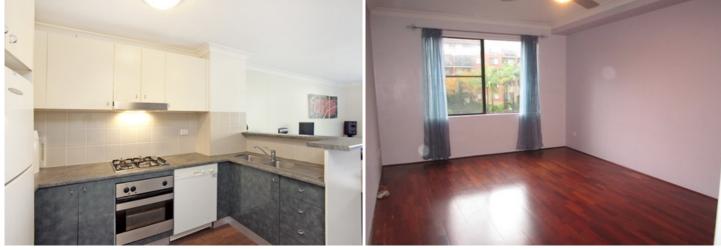

Spacious bedroom with built-in mirrored wardrobe

Modern stainless steel kitchen with gas cooking & dishwasher Open plan lounge/dining room flowing out onto your tiled balcony Remote controlled state of the art fans in bedroom and lounge/dining