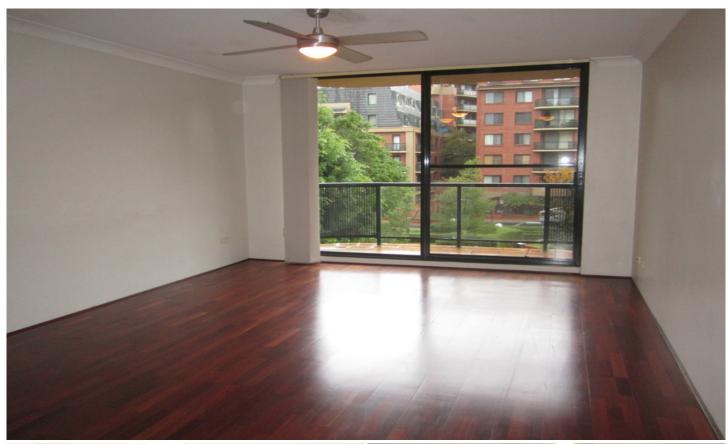

Internal facing overlooking the landscaped garden's of Sydney Park Village, this apartment is ideally positioned in a peaceful location with no road frontage.

Freshly painted throughout

Stylish dark wooden floorboards throughout entire unit

Spacious bedroom with built-in mirrored wardrobe

Modern stainless steel kitchen with gas cooking & dishwasher Open plan lounge/dining room flowing out onto your tiled balcony Remote controlled state of the art fans in bedroom and lounge/dining