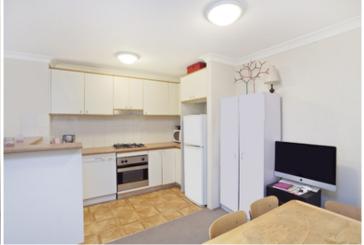

Generous bedroom with built-in wardrobes

Designer bathroom with full bath

Modern gourmet kitchen with gas cooking, dishwasher and ample cupboard space

Spacious open plan lounge/dining flowing onto your private balcony with views overlooking the manicured gardens within Sydney Park  $\,$ 