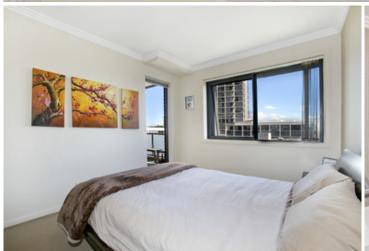

Generous open plan lounge/dining flowing out to the west facing spacious entertaining balcony

Oversized bedroom with walk-in wardrobe and direct balcony access Well proportioned separate study alcove

Gourmet kitchen with gas cooking, dishwasher, ample bench and cupboard space