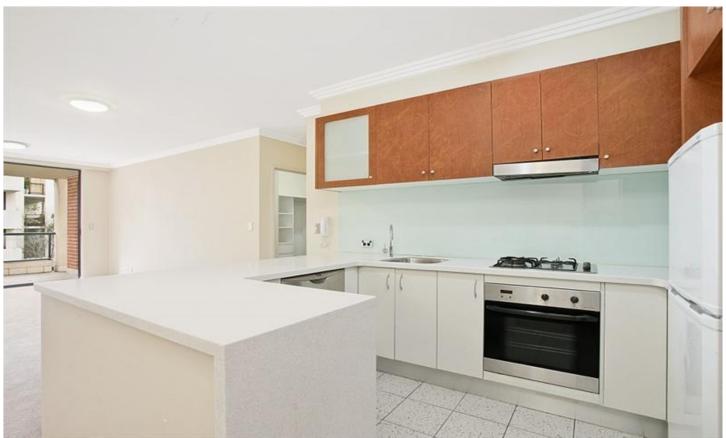

Generous open plan lounge/dining flowing out to the west facing spacious entertaining balcony

Oversized bedroom with walk-in wardrobe and direct balcony access Well proportioned separate study alcove

Gourmet kitchen with gas cooking, dishwasher, ample bench and cupboard space