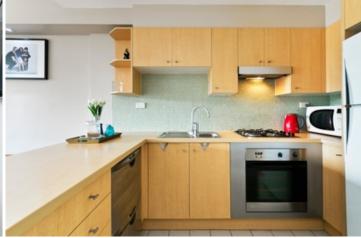

Sunny north facing large balcony enjoying views of the complex gardens & facilities

Two well appointed double bedrooms, master with walk in robes & ensuite Mosaic tiled bathroom with bathtub

Open plan gas kitchen with stainless steel appliances including dishwasher