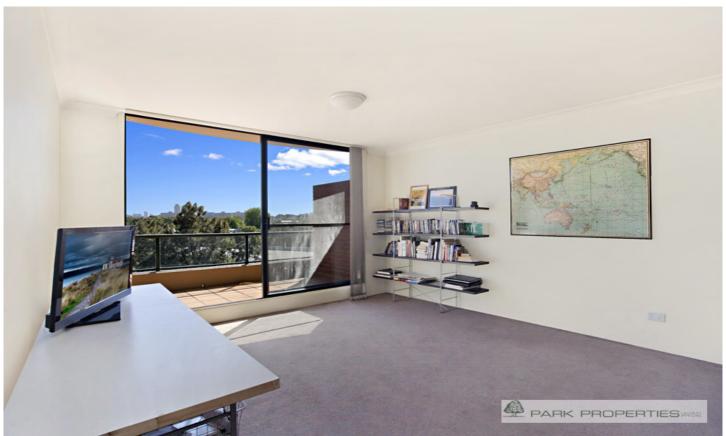

Oversized open plan living/dining flowing onto the generously sized north facing entertaining balcony

Spacious bedroom with built in wardrobes

Gourmet kitchen with gas cooking and stainless steel appliances