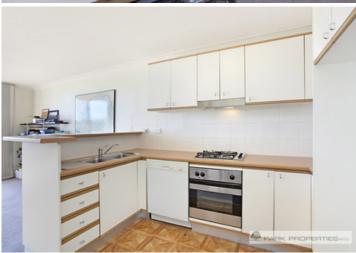

Oversized open plan living/dining flowing onto the generously sized north facing entertaining balcony

Spacious bedroom with built in wardrobes

Gourmet kitchen with gas cooking and stainless steel appliances