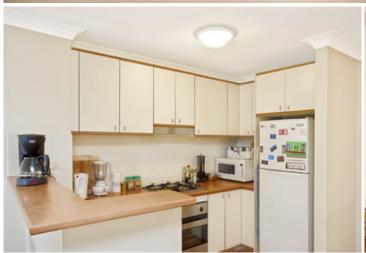

Oversized open plan lounge/dining flowing out onto the internal facing balcony

Gourmet kitchen with gas cooking and dishwasher Modern bathroom with internal laundry