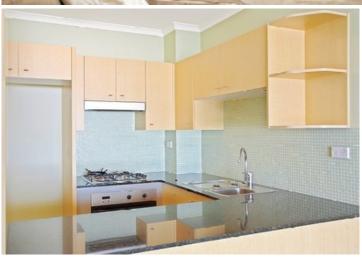

Bright northerly aspect

Oversized open plan living/dining flowing onto the generously sized north facing entertaining balcony

Spacious bedroom with built in wardrobes

Well equipped gourmet kitchen with stainless steel appliances including dishwasher, pull out pantry and ample storage space