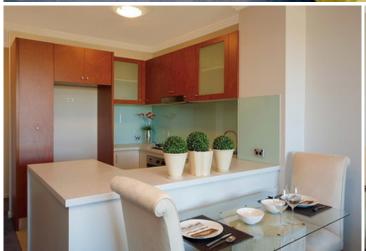

Modern kitchen with gas cooking, great cupboard space, pull-out pantry and stainless steel dish draw dishwasher

Mosaic tiled bathroom with internal laundry and dryer Study alcove area