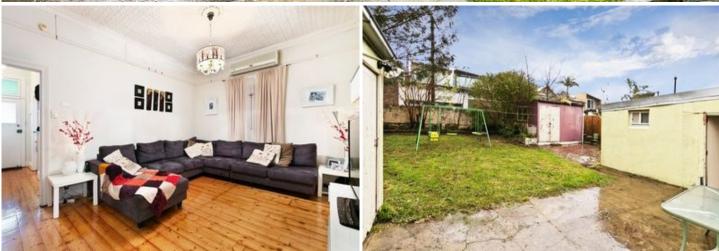

Three spacious double bedrooms, two with built in wardrobes Two basic bathrooms & internal laundry with garden access Rustic eat in kitchen with gas cooking & dishwasher Many original features including ornate pressed metal ceilings Rear lane access & side driveway with carport & garage Two large storage sheds, one with access to Rowley Lane Oversized entertaining courtyard Expansive attic space with pull down ladder