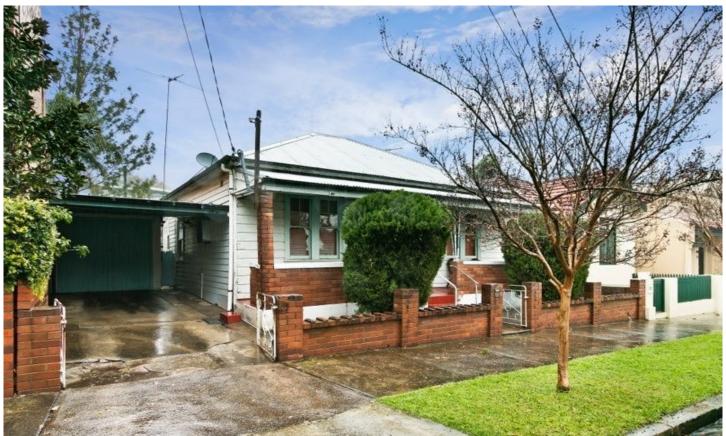

## First inspection - Tuesday 28th October at 4:30pm

Three bedroom double fronted freestanding home.

Located on a wide tree lined premium street in Camperdown, this double fronted freestanding home offers an outstanding opportunity with modest interiors throughout and dual street access.

Three spacious double bedrooms, two with built in wardrobes Two basic bathrooms & internal laundry with garden access Rustic eat in kitchen with gas cooking & dishwasher Many original features including ornate pressed metal ceilings Rear lane access & side driveway with carport & garage Two large storage sheds, one with access to Rowley Lane Oversized entertaining courtyard Expansive attic space with pull down ladder