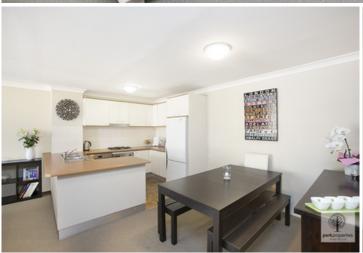

Internal facing overlooking the landscaped gardens, this apartment is ideally positioned in a peaceful location with no road frontage and features a bright northerly aspect.

Open plan combined lounge/dining flowing onto the north facing terrace Well appointed main bedroom with walk-in robe and ensuite Spacious second bedroom with built in wardrobes Gourmet gas kitchen with stainless steel appliances and dishwasher Modern bathroom with combined bath/shower