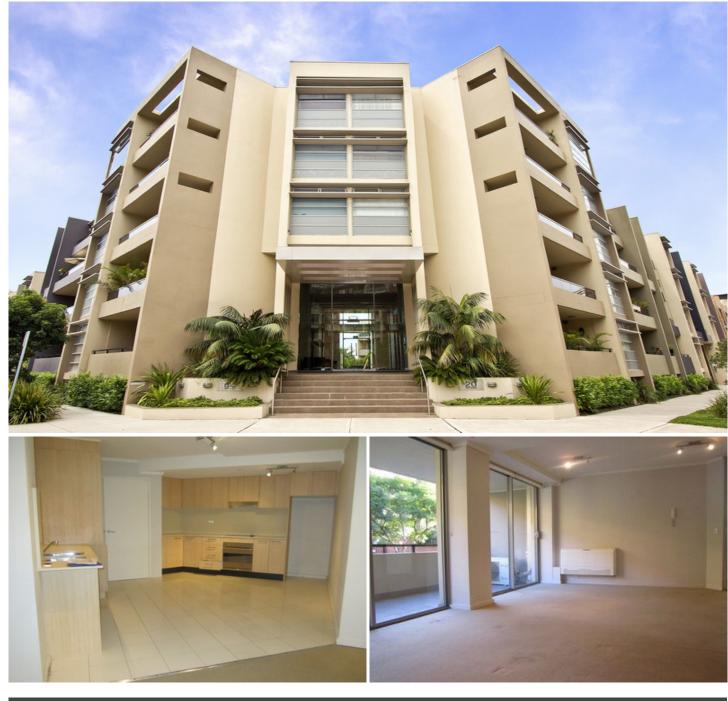

## ERSKINEVILLE, NSW 91/16-20 Eve Street

## Application & deposit received

Situated in one of Erskineville's most sought after developments, this stylish one bedroom apartment showcases generous open plan living matched by high quality interiors.

Spacious bedroom with built in wardrobes

Modern gourmet kitchen with gas cooking, dishwasher & stainless steel appliances

Open plan combined lounge/dining flowing onto the tiled terrace

Stylish tiled bathroom with internal laundry & dryer

Large lock up basement storage room

Excellent on-site facilities including indoor pool, gym, manicured gardens and on-site building manager

Offering stylish executive living in a highly sought-after location, ?Glo' boasts excellent convenience and lifestyle with Sydney Park only moments down the road and an easy stroll to the vibrant bars and restaurants located in both Erskineville & Newtown. Public transport is literally at your door step with busses to the city around the corner or a