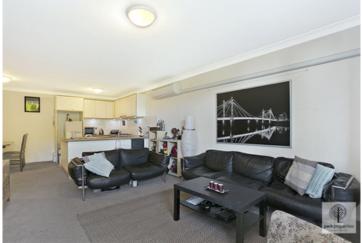

Open plan combined lounge/dining flowing onto the internal facing terrace Well appointed main bedroom with walk-in robe & ensuite

Spacious second bedroom with built in wardrobes

Gourmet gas kitchen with stainless steel appliances, breakfast bar & dishwasher