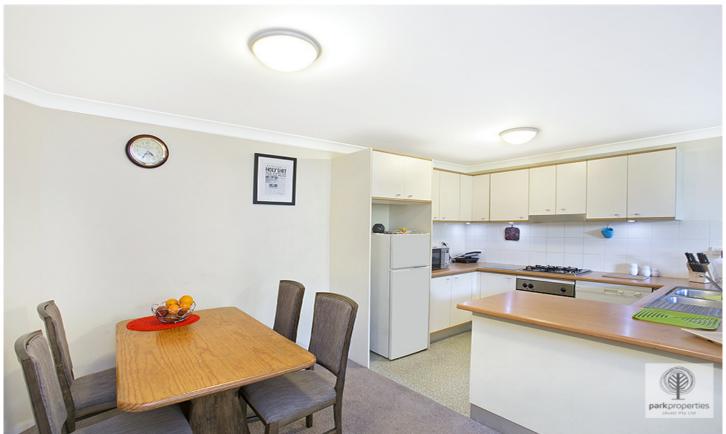

Open plan combined lounge/dining flowing onto the internal facing terrace Well appointed main bedroom with walk-in robe & ensuite

Spacious second bedroom with built in wardrobes

Gourmet gas kitchen with stainless steel appliances, breakfast bar & dishwasher