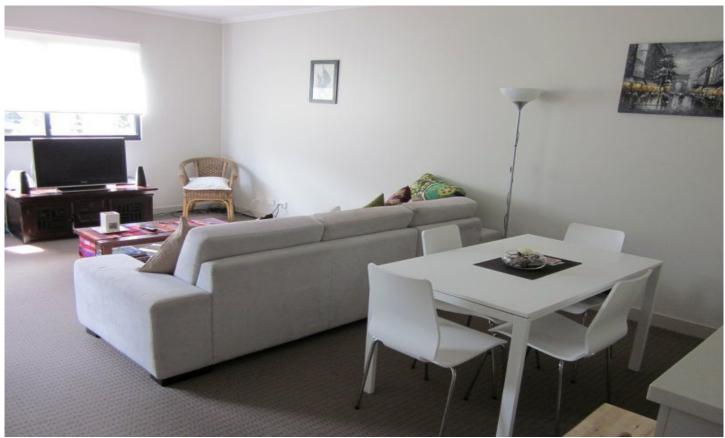

Modern designer kitchen with caesar stone bench tops, mirrored splashbacks & integrated appliances including dishwasher

Large bedroom with built in wardrobes & direct balcony access

Open plan combined lounge/dining that flows onto the north facing balcony